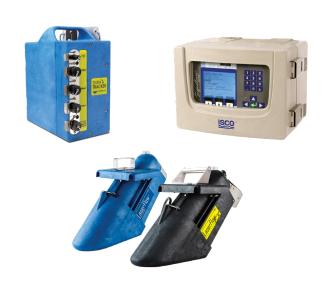

### Product Offerings For the Municipal Industry

407.324.7800











#### **Automatic Water Samplers**



### **Open Channel Flow Monitoring**



# Automatic Dialers/ Lift Station Monitoring





# Instrumentation & Isolation Seals



### **Check Valve**





## Product Offerings For the Municipal Industry

407.324.7800

ISI provides turn-key solutions including, fabrication, and installation of custom panel enclosures and fiberglass-reinforced plastic (FRP) manholes, which are integral for efficient flow monitoring and control in municipal systems. These solutions are engineered to withstand harsh environmental conditions, ensuring minimal maintenance.

### **Turnkey Solutions**







### FRP Flumes, Shelters, Sunshades & Prefabricated Manholes









See Reverse Side