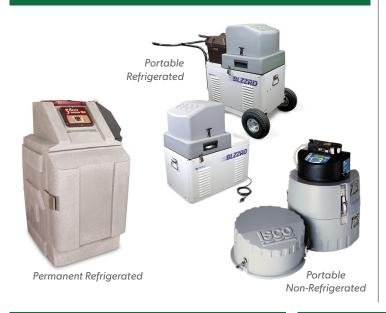

### Product Offerings For the Municipal Industry

407.324.7800











#### **Automatic Water Samplers**



### **Open Channel Flow Monitoring**



# Automatic Dialers/ Lift Station Monitoring





# Instrumentation & Isolation Seals



### **Check Valve**





## Product Offerings For the Municipal Industry

407.324.7800

ISI provides turn-key solutions including, fabrication, and installation of custom panel enclosures and fiberglass-reinforced plastic (FRP) manholes, which are integral for efficient flow monitoring and control in municipal systems. These solutions are engineered to withstand harsh environmental conditions, ensuring minimal maintenance.

### **Turnkey Solutions**







### FRP Flumes, Shelters, Sunshades & Prefabricated Manholes









See Reverse Side