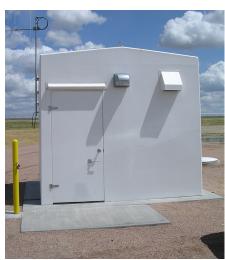

## Product Offerings For the Municipal Industry

407.324.7800

ISI provides turn-key solutions including, fabrication, and installation of custom panel enclosures and fiberglass-reinforced plastic (FRP) manholes, which are integral for efficient flow monitoring and control in municipal systems. These solutions are engineered to withstand harsh environmental conditions, ensuring minimal maintenance.

### **Turnkey Solutions**